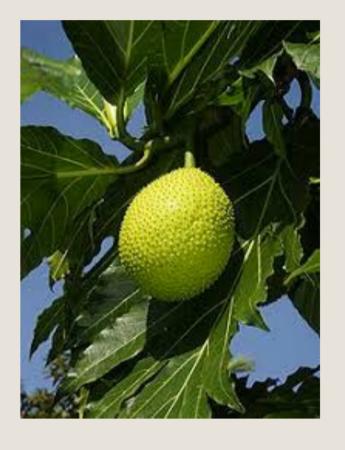

## DESCRIPTION

The Phulwara tree belongs to the family of the Sapotaceae, and reaches a height of around 15m. It flowers in October-November and fruits ripen in June-July. `

The fruits are ellipsoid green at first and turning creamy on ripening, enclosing usually one glossy brown almond shaped seed.