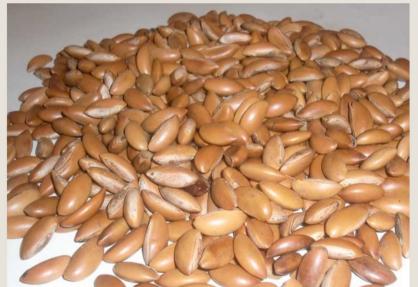

## DESCRIPTION

The Phulwara tree belongs to the family of the Sapotaceae, and reaches a height of around 15m. It flowers in October-November and fruits ripen in June-July. `

The fruits are ellipsoid green at first and turning creamy on ripening, enclosing usually one glossy brown almond shaped seed.