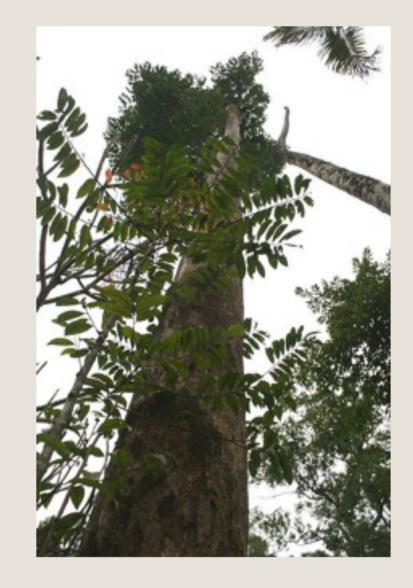

## DESCRIPTION

The Phulwara tree belongs to the family of the Sapotaceae, and reaches a height of around 15m. It flowers in October-November and fruits ripen in June-July. `

The fruits are ellipsoid green at first and turning creamy on ripening, enclosing usually one glossy brown almond shaped seed.